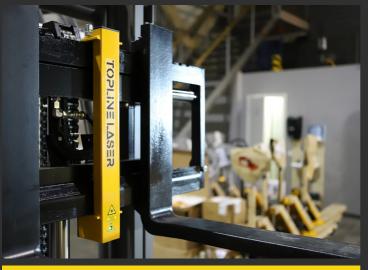

### TOPLINE LASER is an innovative forklift truck attachment.

- visually guide forks in height and avoid injuries (cargo crash on employees),
- avoid damages (racks and cargo crash),
- make supply chain more efficient
- help beginner truck operator become more efficient in a short time.