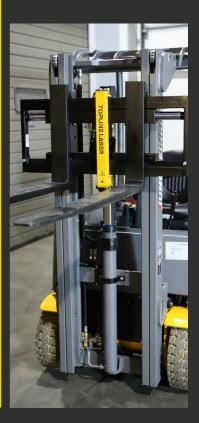

### TOPLINE LASER is an innovative forklift truck attachment.

- visually guide forks in height and avoid injuries (cargo crash on employees),
- avoid damages (racks and cargo crash),
- make supply chain more efficient
- help beginner truck operator become more efficient in a short time.