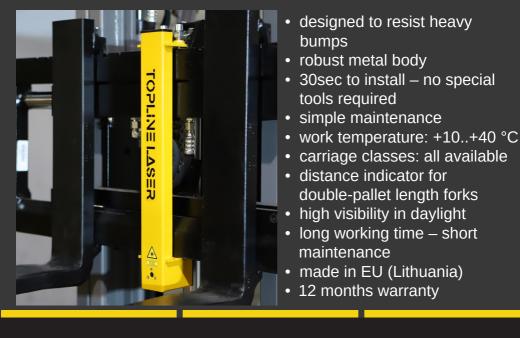

### TOPLINE LASER is an innovative forklift truck attachment.

- visually guide forks in height and avoid injuries (cargo crash on employees),
- avoid damages (racks and cargo crash),
- make supply chain more efficient
- help beginner truck operator become more efficient in a short time.